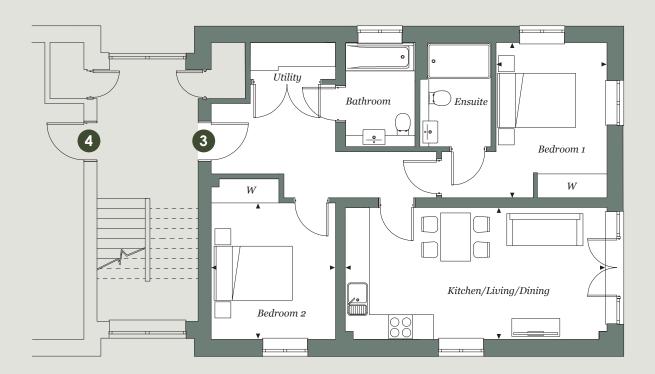

## FIRST FLOOR

PLOTS 3 & 4

#### MEASUREMENTS

Kitchen/Living/Dining 6.53m x 3.28m | 21ft 5in x 10ft 9in Bedroom one 2.84m x 3.87m | 9ft x 12ft 8in Bedroom two 3.40m x 3.10m | 11ft 2in x 10ft 2in

#### FLOORPLANS

#### First floor arrangement

Plot 3 floorplan shown. Plot 4 is handed.