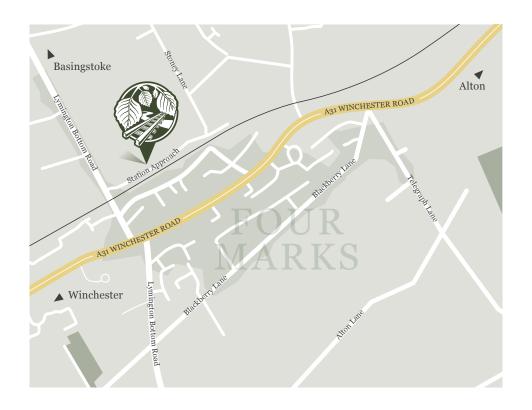

# LOCATION

### Four Marks is a popular and thriving Hampshire village on the edge of the South Downs National Park.

Conveniently situated on the A31, road links are excellent, providing convenient access to Winchester, Basingstoke and Farnborough. The M3 is within easy reach, offering good links to Southampton and London. Rail links are also excellent from nearby Alton to London Waterloo.