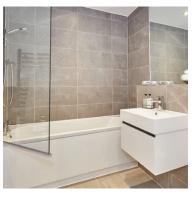

#### BATHROOMS

- · Vanity unit
- High quality porcelain floor and wall tiles
- WC with chrome dual flush button and soft seat close
- Heated towel rail

WINDOWS AND DOORS

- Oak timber internal doors
- Chrome door furniture