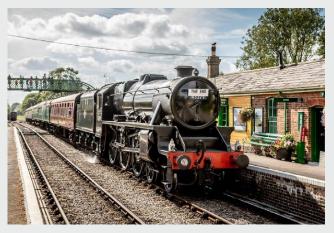

# A collection of contemporary one and two bedroom apartments arranged over three floors.

Watercress Mews is named after its historic namesake, the famous Watercress railway line. This popular heritage steam railway connects to the national rail network with regular scheduled services and a myriad of special events throughout the year.

The famous Watercress Line at Medstead and Four Marks Station.