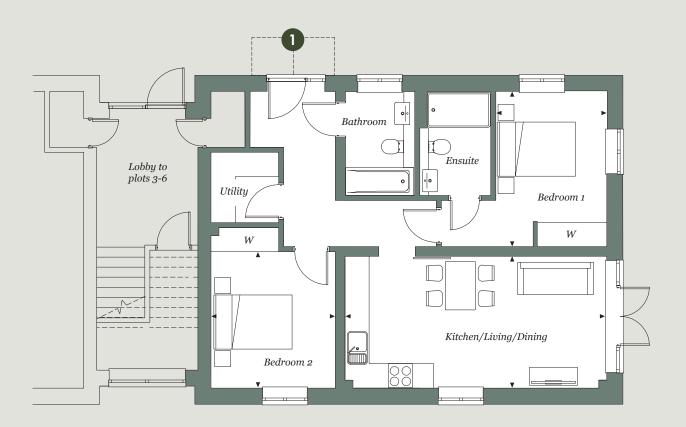

## GROUND FLOOR

PLOTS 1 & 2

#### MEASUREMENTS

Kitchen/Living/Dining 6.53m x 3.29m | 21ft 5in x 10ft 9in Bedroom one 2.84m x 3.87m | 9ft 3in x 12ft 8in Bedroom two 3.40m x 3.10m | 11ft 2in x 10ft 2in

#### FLOORPLANS

#### Ground floor arrangement