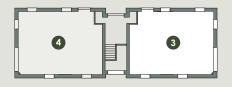

## FIRST FLOOR

PLOTS 3 & 4

#### MEASUREMENTS

Kitchen/Living/Dining 6.53m x 3.28m | 21ft 5in x 10ft 9in Bedroom one 2.84m x 3.87m | 9ft x 12ft 8in Bedroom two 3.40m x 3.10m | 11ft 2in x 10ft 2in

#### FLOORPLANS

#### First floor arrangement

Plot 3 floorplan shown. Plot 4 is handed.