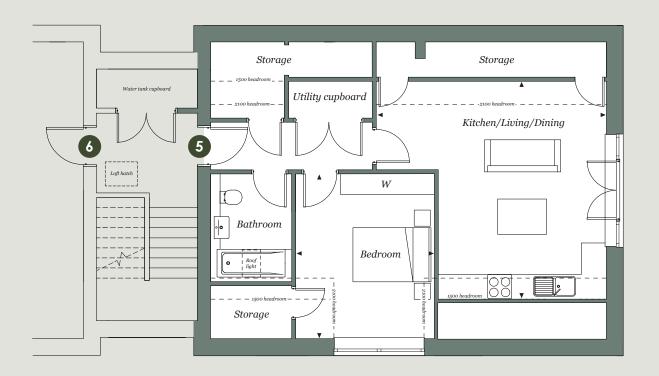

## SECOND FLOOR

PLOTS 5 & 6

Second floor arrangement

Plot 5 floorplan shown. Plot 6 is handed.

#### MEASUREMENTS

Kitchen/Living/Dining 5.43m x 5.74m | 17ft 9in x 18ft 10in

Bedroom 4.11m x 3.46m | 13ft 5in x 11ft 4in